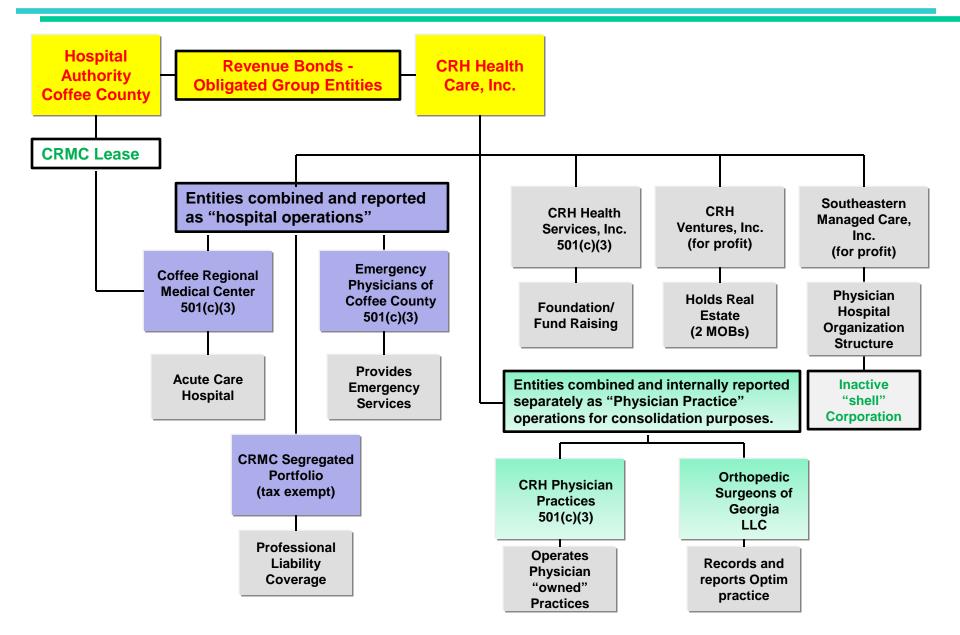

#### D. Operator's Parent Organization

| Full Legal Name (Or Not Applicable) | Organization Type | Effective Date |
|-------------------------------------|-------------------|----------------|
| CRH Health Care, Inc.               | Not for Profit    | 10/28/1994     |

<u>3.</u> Check the box to the right if your facility is part of a health care system **Name:** CRH Health Care, Inc. **City:** Douglas **State:** GA

 <u>4.</u> Check the box to the right if your hospital is a division or subsidiary of a holding company. Name: CRH Health Care, Inc.
 City: Douglas State: GA <u>5.</u> Check the box to the right if the hospital itself operates subsidiary corporations **Name:** CRH Health Care, Inc. **City:** Douglas **State:** GA