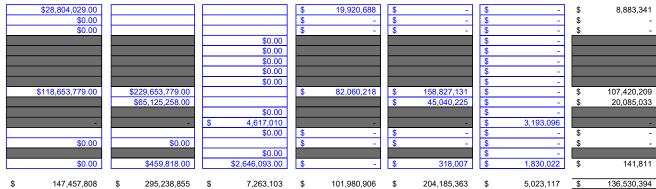

- 11. Hospital
- 12. Subprovider I (Psych or Rehab)
- 13. Subprovider II (Psych or Rehab)
- 14. Swing Bed SNF
- 15. Swing Bed NF
- 16. Skilled Nursing Facility
- 17. Nursing Facility
- 18. Other Long-Term Care
- 19. Ancillary Services
- 20. Outpatient Services
- 21. Home Health Agency
- 22. Ambulance
- 23. Outpatient Rehab Providers

29. Total Per Cost Report

- 24. ASC
- 25. Hospice
- 26. Other

| 27 | Total |
|----|-------|

| Total Patient Revenues (Charges) | Contractual Adjustments (formulas below can be overwritten if amounts are known) |
|----------------------------------|----------------------------------------------------------------------------------|
|                                  |                                                                                  |

30. Increase worksheet G-3, Line 2 for Bad Debts NOT INCLUDED on worksheet G-3, Line 2 (impact is a decrease in net patient 31. Increase worksheet G-3, Line 2 for Charity Care Write-Offs NOT INCLUDED on worksheet G-3, Line 2 (impact is a decrease in net patient revenue) 32. Increase worksheet G-3, Line 2 to reverse offset of Medicaid DSH Revenue INCLUDED on worksheet G-3, Line 2 (impact is a decrease in net patient revenue) 34. Decrease worksheet G-3, Line 2 to remove Medicaid Provider Taxes INCLUDED on worksheet G-3, Line 2 (impact is an

increase in net patient revenue)

35. Blank Recon Line OR "Decrease worksheet G-3, Line 2 to remove Charity Care Charges related to insured patients INCLUDED on worksheet G-3, Line 2 (impact is an increase in net patient revenue)"

- 35. Adjusted Contractual Adjustments
- 36. Unreconciled Difference

449.959.766 Total Contractual Adi. (G-3 Line 2)

311,189,386 Unreconciled Difference (Should be \$0)

311.189.386

Printed 4/15/2024