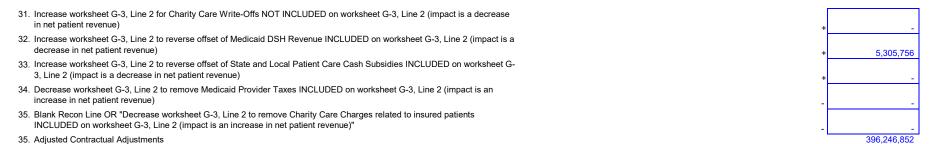

### Section F-3 Calculation of Net Hospital Revenue from Patient Services (Used for LIUR)

- 6. For purposes of the low-income utilization rate (LIUR) calculation, it is necessary to calculate net hospital revenue from patient services. This section of the survey requests a breakdown of charges reported on cost report Worksheet G-2 between hospital and non-hospital services. The form directs you to allocate your total contractual adjustments, as reported on cost report Worksheet G-3, Line 2, between hospital and non-hospital services. The form provides space for an allocation of contractual allowances among service types. If contractual adjustment amounts are not maintained by service type in your accounting system, a reasonable allocation method must be used. This will allow for the calculation of net "hospital" revenue. Total charges and contractual adjustments must agree to your cost report. Contractuals may have been spread on the survey using formulas but you can overwrite those amounts with actual contractuals if you have the data.
- 7. A separate Excel workbook must be used for each cost reporting period needed to completely cover the DSH year as indicated in the "General Information and Identification of Cost Reports that Cover the DSH Year" section of the instructions.